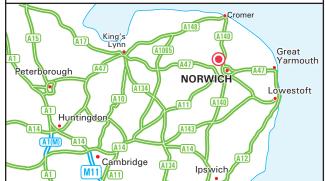

## From the A11

- Follow the A11 towards Norwich until you reach the roundabout junction with the A140.
- Take the first exit and continue on the A140 Outer Ring Road following signs for Cromer.
- Continue straight over two roundabouts.
- As you approach Asda turn left onto the A1067.
- Take the first left onto Hellesdon Park Road.
- Turn left and you will find us at the end of this road.

## From the A140/Ipswich

- Follow the A140 towards Norwich.
- Take a left at the traffic lights to take you onto the A140 Outer Ring Road.
- Follow the signs for Cromer continuing straight over three roundabouts.
- As you approach Asda turn left onto the A1067.
- Take the first left onto Hellesdon Park Road.
- Turn left and you will find us at the end of this road.