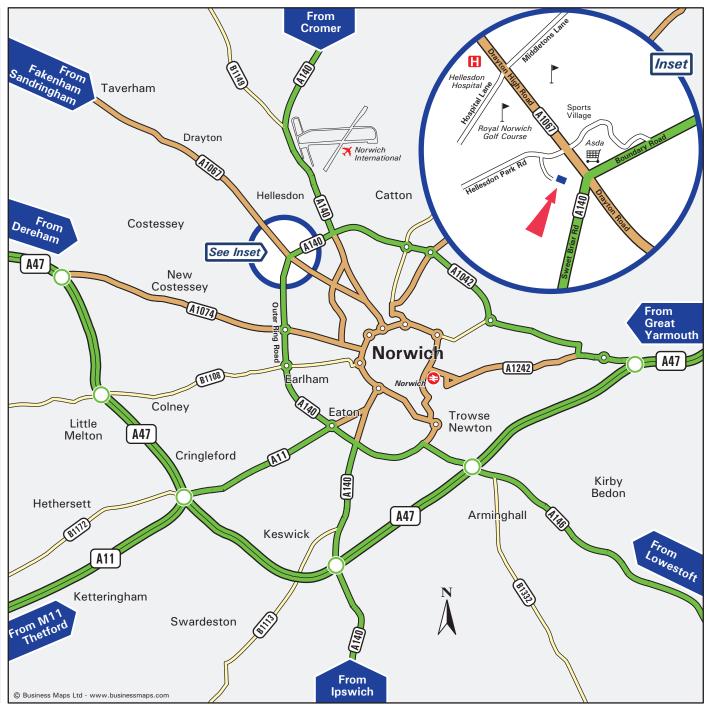

Blackburns Norwich, The Frenbury Estate Hellesdon Park Road, Norwich, Norfolk NR6 5DP

- t. 01603 243 900 f. 01603 243 999
- e. norwich@blackburnsmetals.com www.blackburnsmetals.com

## From the A11

- Follow the A11 towards Norwich until you reach the roundabout junction with the A140.
- Take the first exit and continue on the A140 Outer Ring Road following signs for Cromer.
- Continue straight over two roundabouts.
- As you approach Asda turn left onto the A1067.
- Take the first left onto Hellesdon Park Road.
- Turn left and you will find us at the end of this road.

## From the A140/Ipswich

- Follow the A140 towards Norwich.
- Take a left at the traffic lights to take you onto the A140 Outer Ring Road.
- Follow the signs for Cromer continuing straight over three roundabouts.
- As you approach Asda turn left onto the A1067.
- Take the first left onto Hellesdon Park Road.
- Turn left and you will find us at the end of this road.